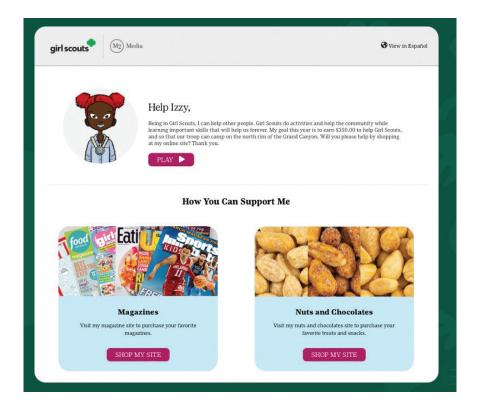

At the upper left is a link labeled **Edit Avatar** just like your girls, you'll be able to create your own personalized avatar! **Besides Edit Avatar**, you'll see a **Your Patch link**, where you'll be able make choices for your own personalized patch.

You can also view your **View Troop Photo**, which will allow you to see all the avatars that have been created by the girls in your troop, and **Change** 

**Roles**, where you can select another role. Below that, you'll be able to track the activities of the girls in your troop: number of **Campaigns Launched** (girls who sent at least 1 email), **Avatars Created**, number of **Emails Sent**, plus **Participants With 1**+ **Shares** (those who have shared via M2oS to Facebook, for example). Each of these will also show you what the totals were for the previous season (if applicable to your Troop).