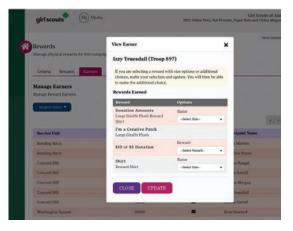

### **Rewards And Patches**

Here you can track the rewards your girls are earning throughout the sale. Click on the **Rewards link** from your dashboard and you'll see a screen where you can **Manage Earners**.

You can see which rewards a girl has earned to date. Please note that rewards will take 1-2 hours to update after adjustments have been made to products sold.

After all troop extras have been assigned to girls in your troop, you can also print a reward delivery ticket which will include the rewards for your troop or a specific girl.