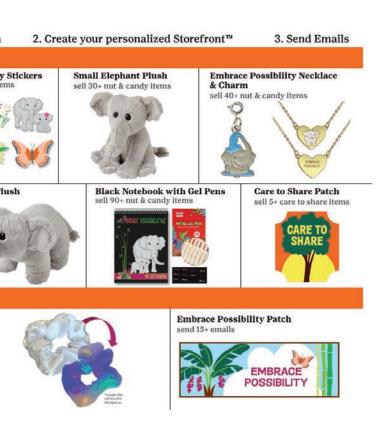

# Part 1: Nut & Candy Sale

**Taking In-Person Orders:** Troops should have received one nut/candy order card per girl. It lists all products available this year. It also has color pictures of the various rewards available and the levels at which the girls can earn them. Girls should use these cards to record in-person orders from family and friends.

#### **Rewards**

Girls earn rewards and patches based on the number of candy/nut items sold and the number of magazine subscriptions sold. Specific information about the patches and rewards is on the Candy and Nut Order Card.