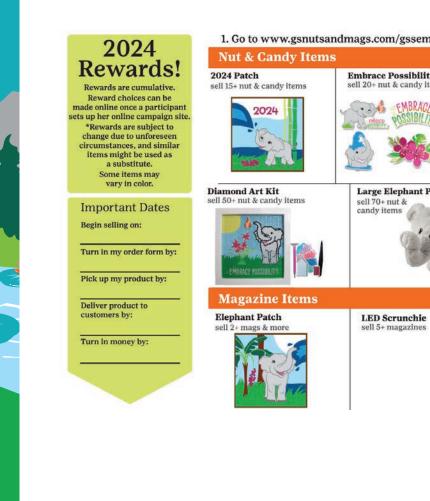

# Part 1: Nut & Candy Sale

**Taking In-Person Orders:** Troops should have received one nut/candy order card per girl. It lists all products available this year. It also has color pictures of the various rewards available and the levels at which the girls can earn them. Girls should use these cards to record in-person orders from family and friends.

#### **Rewards**

Girls earn rewards and patches based on the number of candy/nut items sold and the number of magazine subscriptions sold. Specific information about the patches and rewards is on the Candy and Nut Order Card.