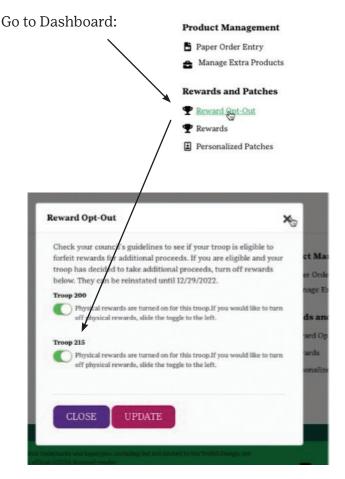

**Opt out of Rewards:** Troops may choose an additional **.10 cents per item** in troop proceeds for candy, nuts, and magazines instead of receiving recognitions for each girl. This is a troop decision to be voted on by the girls in the troop prior to the start of the program. Parents should be informed of the troop decision before the program starts. The last day for Troops to opt out is October 24, 2024.

**Dashboard Admin features:** The next few topics will reference the bottom of your troop dashboard.

| Campaign Setup              | Manage System Users              | Product Management    |
|-----------------------------|----------------------------------|-----------------------|
| Parent/Adult Email Campaign | Send Measages                    | Paper Order Entry     |
| E Default Storefront Video  | f≣ Manage Troops and Girl Scouts | Manage Extra Products |
| E Training Video            | 🏥 Manage Admin Usera             | Rewards and Patches   |
| Video Instructions          | Financials and Reporting         | T Reward Opt-Out      |
|                             | Banking and Payments             | T Rewards             |
|                             | Liff Reports                     | Personalized Patches  |
|                             | Troop Summary/Amount Due Report  |                       |
|                             |                                  |                       |