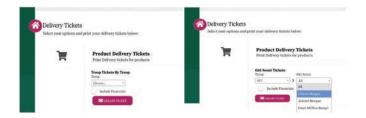

# **Delivery Tickets**

As a troop, you can print **Delivery Tickets**. The button won't appear on your dashboard until after GSSEM has submitted all orders to the vendor, Trophy Nut Company. Once the button is available to you on your dashboard, click the button. Aside from running a Delivery Ticket for your girls, you can run one for your entire troop order; this is what GSSEM Staff will have/ reference at your pick up. For these tickets/receipts, you can choose to show financial information or not.