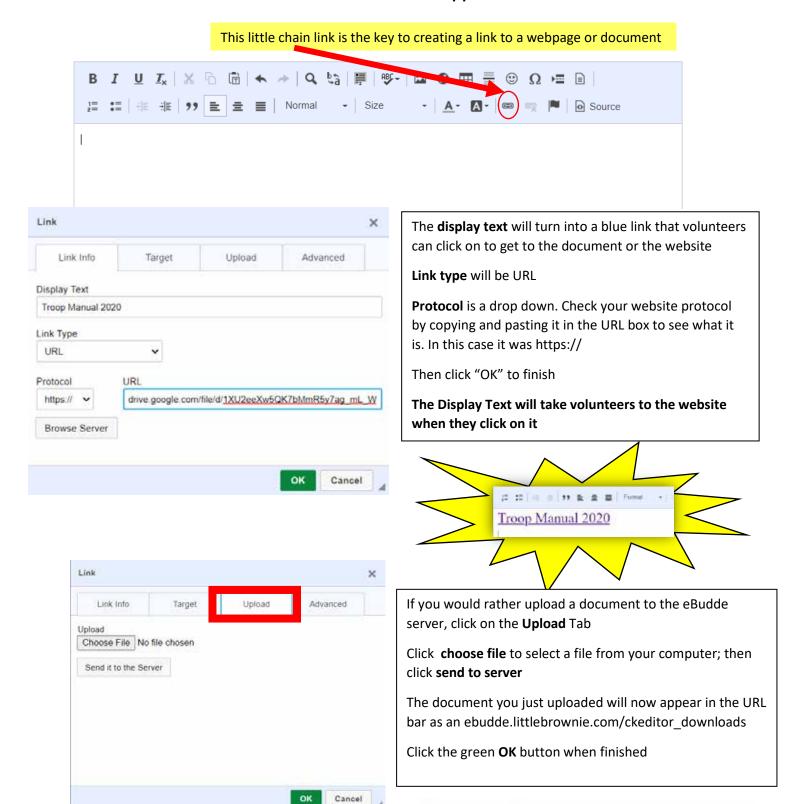

# Embed URLs or documents in the text i.e. click on a word and the document will appear in a new window

Protocol https://

Browse Server

ebudde.littlebrownie.com/ckeditor\_downloads/2370

To ensure that the link will open for all browser types and version, please change the target to the New Window option you see below. If your link will not open, this may be the cause.

On the link box, click the Target tab. Change the Target to the New Window (\_blank) optione

Click the green **OK** button when finished