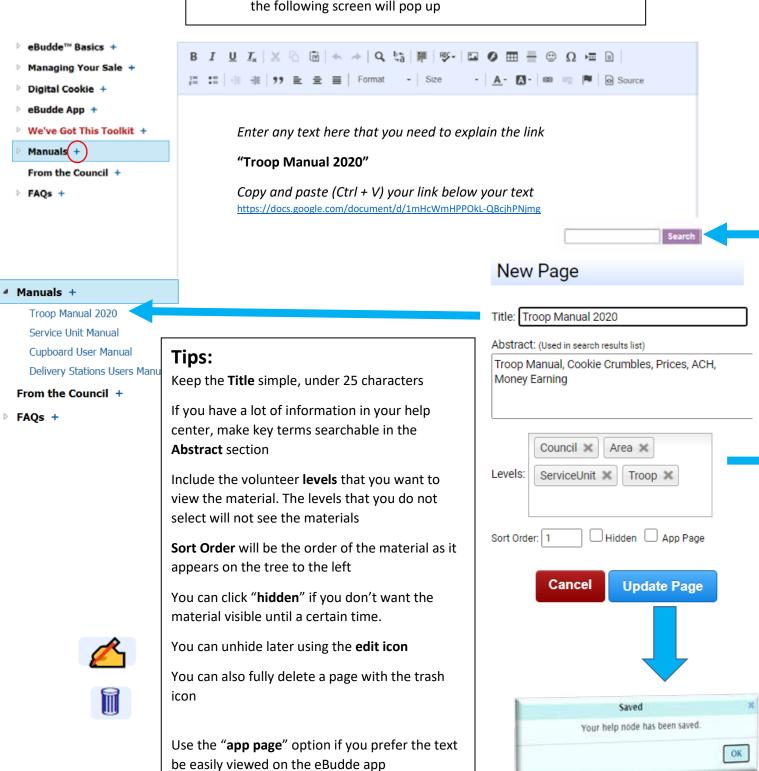

## Inserting Web Links with CTRL + V

i.e. links to outside websites YouTube, Google Docs, Council Webpage

Decide which section your document should go into

Manuals, Council, or FAQs and click the blue plus button to the right
the following screen will pop up

#### Manuals

Service Unit Manual

IRM Manual

Volunteer Role Selection

Cupboard Map

Operation Thin Mint

Delivery Stations Users Manual