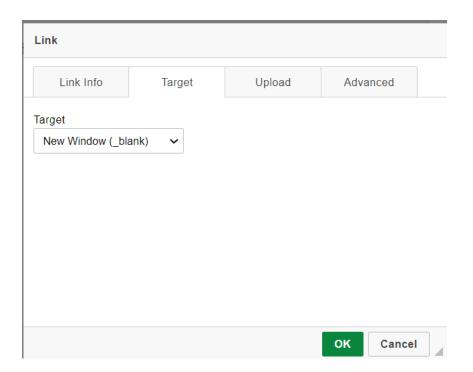

On the link box, click the Target tab. Change the Target to the New Window (\_blank) optione

Click the green **OK** button when finished