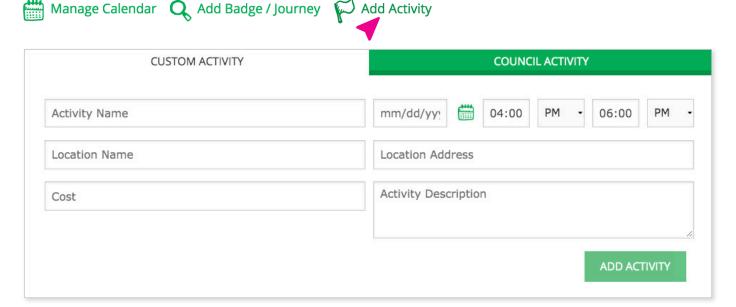

#### Add Activities to Your Year Plan

Meetings and badges are only one part of a go-getting Girl Scout's year! You can also add things like field trips, service projects, and cookie booth sales to your year plan. And the Volunteer Toolkit connects to your council website so you can browse and add council events, too. Any activity you add will appear in blue and show up chronologically.

At the top of the year plan, click **Add Activity**.

**CUSTOM ACTIVITY:** Add your activity name, date, time, location, and any details or special instructions to your year plan.

**COUNCIL ACTIVITY:** Search or filter through council events and add them to your year plan. *Important:* this feature does not register you for the event, so be sure to check out your council website for full event registration details.