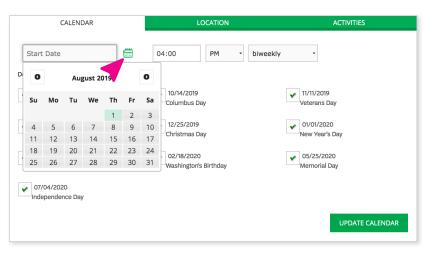

At the top, click the green **Manage Calendar** link. Using the pop-up widget, choose a date and time for meetings to start and set the cadence for your meetings. Click **Update Calendar** when finished. Don't worry, you can still make changes after this!

Once you've set this up, when you use the **Manage Calendar** link again, you'll notice it looks entirely different! Now you can customize each individual meeting, add the location, or even reset the entire schedule.