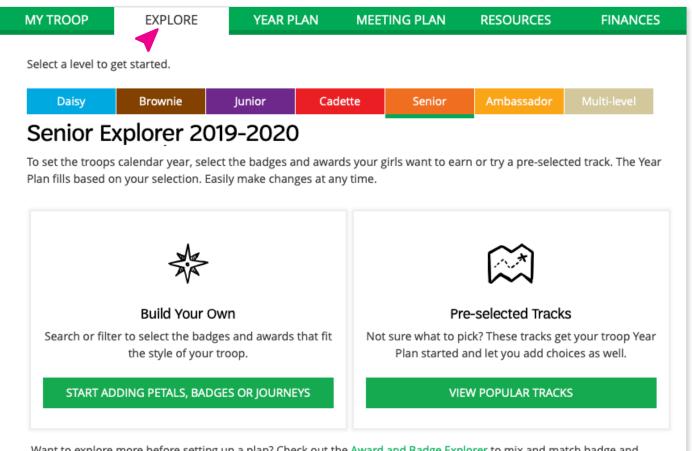

#### Set Up a Year Plan

When you log in to the Volunteer Toolkit the first time, you'll need to select a year plan before you can customize meetings or activities. The **EXPLORE** tab displays available prebuilt year plans for you to choose from based on the grade level you select.

**TIP:** Quickly access the **Award and Badge Explorer** from the bottom of the tab to mix and match potential award options. Use this to come back and create a custom plan as unique as you.

Want to explore more before setting up a plan? Check out the Award and Badge Explorer to mix and match badge and Journey choices. Include your Girl Scouts and let them give input as you plan your year.

► IMPORTANT: Each time you choose a new year plan from the EXPLORE tab, it will reset your entire year. Any activities, meeting dates, and customizations will be lost. To add badges and Journeys or edit your existing year plan in any way, use the buttons on the YEAR PLAN tab.

▲ BUILD YOUR OWN allows you to build your year plan from scratch! You can mix and match badges, Journeys, and activities with the interests of your girl(s). Build Your Own also allows you to search through all badges and Journeys regardless of grade level.

#### PRESELECTED TRACKS

▲ PRESELECTED TRACKS are a preset selection of meeting plans for a specific Journey or set of badges. Click View Popular Tracks, and from there you can preview each combination of awards. Use the printer icon under each Preview to download or print a copy of the Year Plan. Once you've found the right one, click Select Track and your year plan will be created.

Once you've made your selection in the **EXPLORE** tab, you'll automatically be taken to the **YEAR PLAN** tab. This is also the tab you'll be brought back to each time you log in.