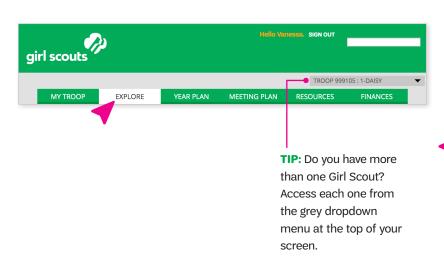

#### **Basic Navigation**

Welcome to the Volunteer Toolkit! We've outlined everything you need to know to get started and have the best Girl Scout year ever!

The Volunteer Toolkit is divided into tabs that have unique tools to help troop leaders plan meetings; these tools will also help your Girl Scout earn awards and help you track her achievements!

If you're on a computer, you'll see the **GREEN TABS** across the top of your browser window.

Mobile users will see a grey dropdown menu at the top of their screen, with each tab beneath.

TIP: Print - Download - Help