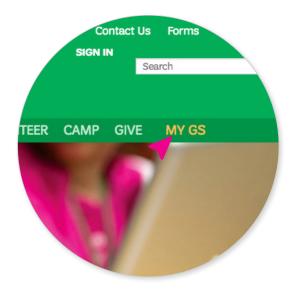

In the upper right-hand corner of your screen, click MY GS.

Select Volunteer Toolkit to log in using the credentials provided by the council.

**NOTE**: The Volunteer Toolkit does not work on Internet Explorer.