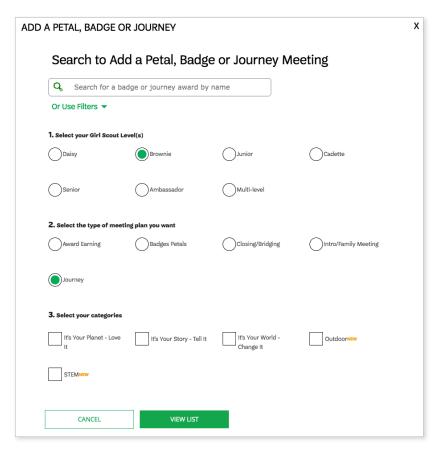

#### Add Badges, Journeys, and Awards

Girl Scouts are ready for whatever comes their way—and that includes changes in meetings or their year plan. Start by using the green **Add badge/Journey** link at the top of the year plan or use **Search to Add Meetings** at the bottom of the year plan.

Use the search feature or filters to sort through available meeting types and choose which ones to add to your year plan. Meetings already in your plan will be clearly marked.

Once you've made your selections click Add to Year Plan.

**TAKE NOTE:** meeting titles with numbers at the end are part of a series and you'll want to add all of them to meet the requirements for the award.