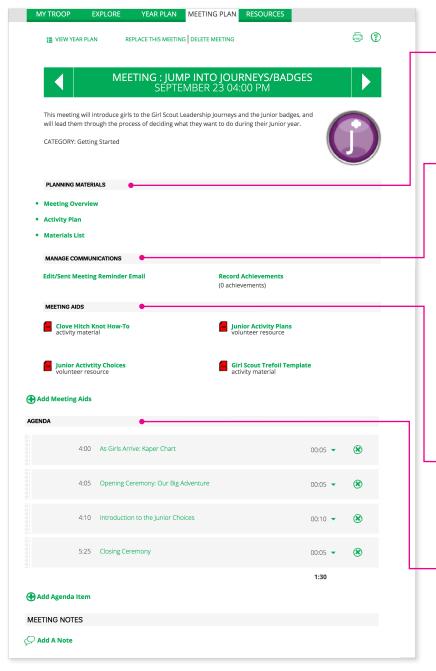

#### The Meeting Plan Tab

The **MEETING PLAN** tab has a robust collection of tools and information to help you plan engaging activities every time.

PLANNING MATERIALS: High-level resources show you from start to finish what your girl(s) will achieve during the meeting (1. Meeting Overview), what you'll do and say (2. Activity Plan), and the meeting aids plus the materials you'll need (3. Material List).

MANAGE COMMUNICATIONS. Email people your Girl Scout might collaborate with to earn each badge or award. Emails are prepopulated with relevant information, but you can customize it based on your needs. You can even attach meeting aids or other relevant documents from your council website at the bottom of the screen before sending.

You can also **Record Achievements** in this section. Use the checkboxes to mark when she has completed a badge or award. Download a full report of everything she has earned from the **MY TROOP** tab.

You can see the full picture of what your girl has earned on the **MY TROOP** tab, with the option to download.

**MEETING AIDS.** These documents and videos are the leg-up you need for each meeting! Some are geared toward the adult supporting the meeting and some are for the girl completing the activities. You can find more information on how to use these resources in the Activity Plan.

AGENDA. Wondering how you'll kick off your meeting's activities? Here, you'll find instructions and details for each activity, materials needed, time it takes to complete, and recommended sequencing.

You'll also find suggested opening and closing activities that are part of typical troop meetings.

## Individually Registered Member/Juliette

There are lots of ways to customize your meeting agenda:

- ▶ Drag and drop activities to reorder in the agenda.
- ► Use the dropdown on an activity to change the amount of time allotted for a certain activity.
- ▶ Delete an activity by clicking the "X" to the right. Be careful you aren't deleting a required activity to earn an award, though!
- ▶ Click **Add Agenda** Item at the bottom to add your own activities!
- ▶ Add a note at the end to remind yourself about important things to remember for each meeting.

If at any time you want to **replace** or **delete** an entire meeting, just use the respective links at the top of the meeting plan.

And if at any time you want to download or print your year plan or meeting plan, look for these icons at the top of the page: