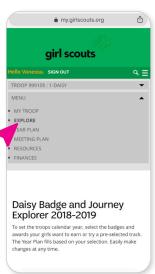

## **MY TROOP**

membership. under this tab. From here any awards she's earned personal information and you can also easily renew her You'll see your Girl Scout's

## **EXPLORE**

YEAR PLAN

From this tab you can:

- Set meeting dates and locations
- Add badges, Journeys, and activities to your plan
- Preview badge and Journey requirements

screen. Tired of seeing them? Just click the "X." banners at the top of your promotions in the rotating Scout partnerships and You'll also find exciting Girl